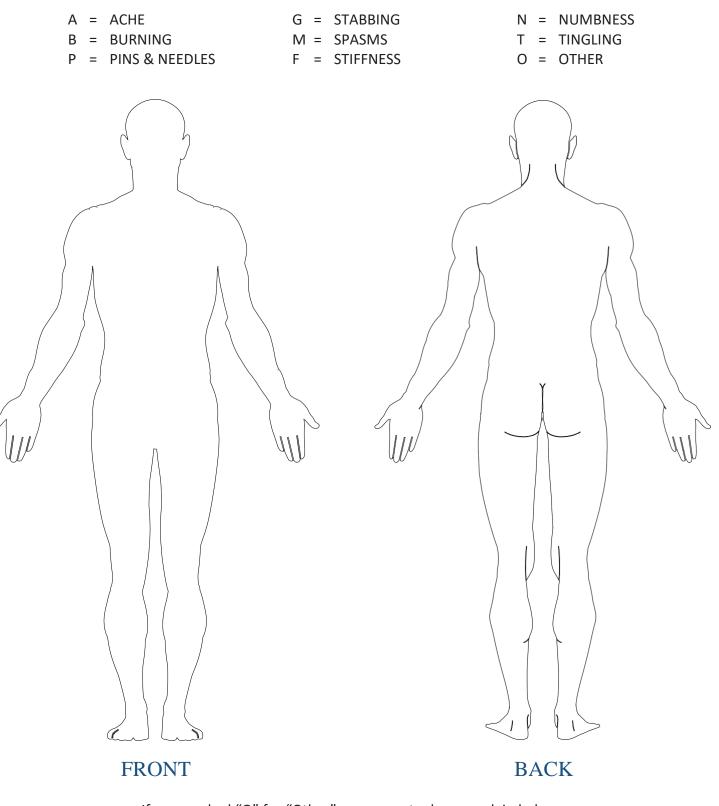

## **GENERAL SYMPTOMS CHART**

Please use the following notations on the figures below to indicate the type and location of your symptoms, as it relates to the purpose of your visit today.

If you marked "O" for "Other" on any part, please explain below: